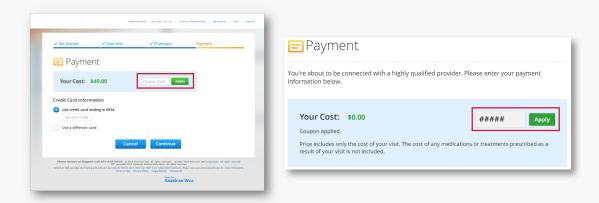

When prompted for payment, enter the coupon code, and click apply. (The code will be provided upon enrollment after the open enrollment period via email from info4students@myahpcare.com. Be sure to add this email address to your safe senders list.)

If you do not enter the coupon code, the site will continue to prompt you for payment.

Now, it's time for your appointment!

- Your provider will thoroughly review your intake form before starting your visit.
- While you wait, a brief overview will play, easing you into the care environment, making you feel right at home with telehealth.
- Your provider will take progress notes during your visit and wrap up your visit details once your visit has ended.
- A visit summary will be sent to you via a secure message, accessible any time via the secure inbox, located right on your dashboard.