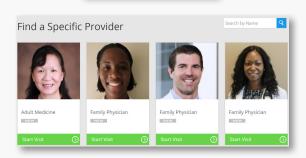

\*This step is NOT optional.

5 Your Landing Page will reflect all services available to you. Select the care applicable to your needs.

Click Get Started to see the first available provider or Find a Specific Provider. Then, fill out the Intake Form step-by-step.