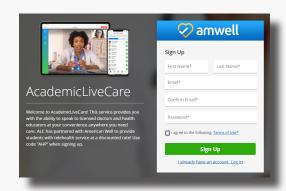

#### A Telehealth Solution

Visit academiclivecare.com, click 'Get Connected' and then 'Visit Amwell' in the pop-up window.

To create an account, follow steps 2-9. If you already have an account, follow steps 5-10 after logging in.

2 Sign Up to create an account or Log In if you already have an account. Complete your profile and click Continue.

3 Select the box labeled "My plan isn't listed/Skip this step".

Enter the Service Key ALC and Click Continue. If you do not enter the service key, you will not have access to all AcademicLiveCare products.