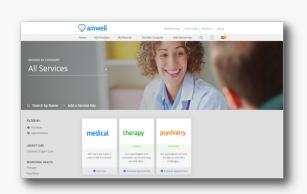

\*This step is NOT optional.

5 Your Landing Page will reflect all services available to you. Select the care applicable to your needs.

Click Get Started to see the first available provider or Find a Specific Provider. Then, fill out the Intake Form step-by-step.