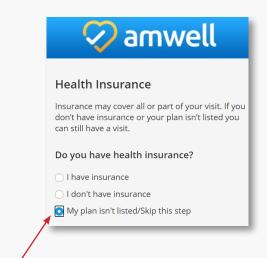

#### A Telehealth Solution

Select the box labeled "I have insurance" and select your school name.

Please do not select any other insurance carrier information if your school name is not on the list. Instead, select the box labeled "My plan isn't listed/skip this step."