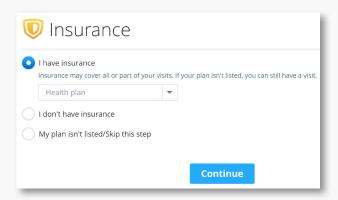

#### A Telehealth Solution

Select the box labeled "I have insurance" and select your school name.

Please do not select any other insurance carrier information if your school name is not on the list. Instead, select the box labeled "My plan isn't listed/skip this step."