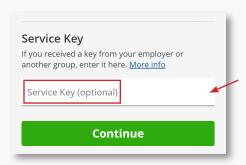

2 Sign Up to create an account or Log In if you already have an account. Complete your profile and click Continue.

3 Select the box labeled "My plan isn't listed/Skip this step".

Enter the Service Key ALC and Click Continue. If you do not enter the service key, you will not have access to all AcademicLiveCare products.

\*This step is NOT optional.

5 Your Landing Page will reflect all services available to you. Select the care applicable to your needs.

Click Get Started to see the first available provider or Find a Specific Provider. Then, fill out the Intake Form step-by-step.